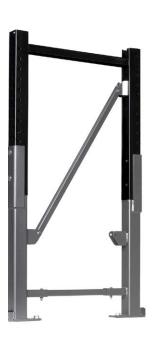

# **DAMO FLEX**

The DAMO FLEX can also be combined with another FLEX unit to simultaneously repair the front and back columns of an upright.