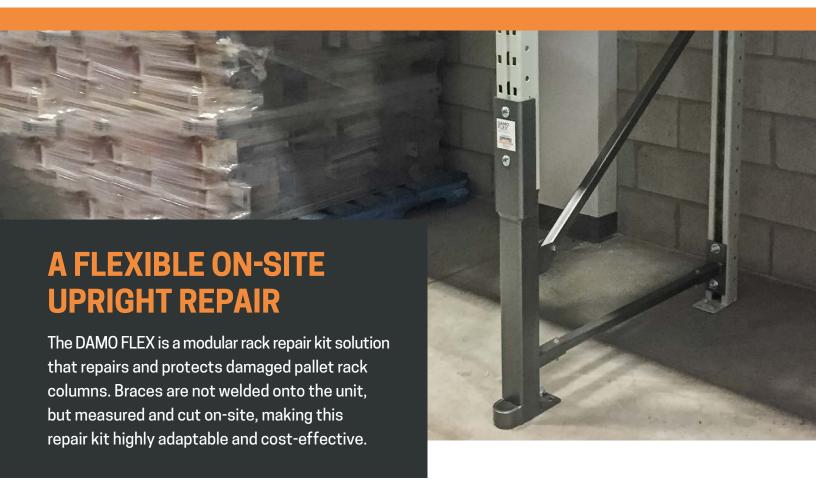

# DAMO FLEX

Adjustable Rack Column Repair Kit

Post made of 3/16" thick structural steel tube to offer true impact resistance.

Made-to-measure to restore original rack capacity of almost any size and type of racking system.

Short lead time, quick installation, and little to no unloading reduces downtime.

Never worry about rack repair with Damotech's **10-year manufacturer's** warranty included with every DAMO FLEX.