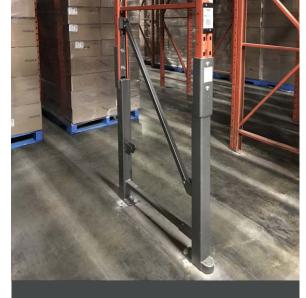

# DAMO FLEX

Adjustable Rack Column Repair Kit

Post made of 3/16" thick structural steel tube to offer true impact resistance.

Made-to-measure to restore original rack capacity of almost any size and type of racking system.

Short lead time, quick installation, and little to no unloading reduces downtime.

Never worry about rack repair with Damotech's **10-year manufacturer's** warranty included with every DAMO FLEX.

# **DAMO FLEX**

The DAMO FLEX can also be combined with another FLEX unit to simultaneously repair the front and back columns of an upright.