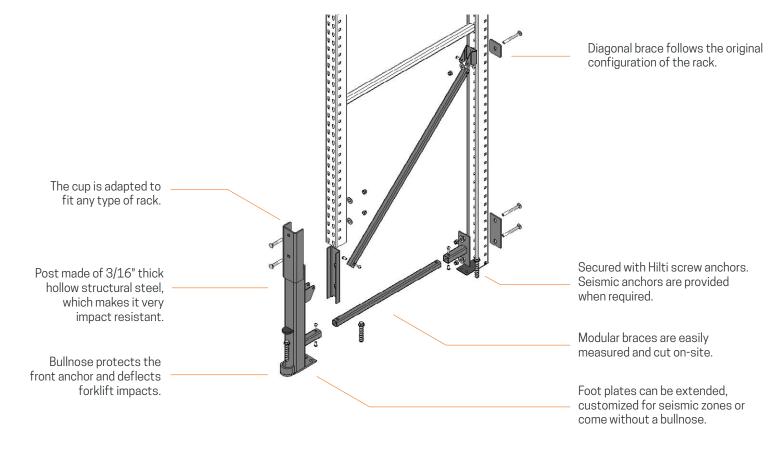

# DAMO FLEX

Adjustable Rack Column Repair Kit

Post made of 3/16" thick structural steel tube to offer true impact resistance.

Made-to-measure to restore original rack capacity of almost any size and type of racking system.

#### **Beam Connections**

Customized connections to match your beam configuration.