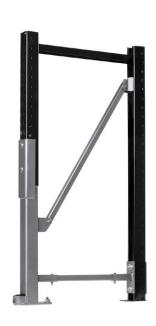

# **DAMO FLEX**

The DAMO FLEX can also be combined with another FLEX unit to simultaneously repair the front and back columns of an upright.